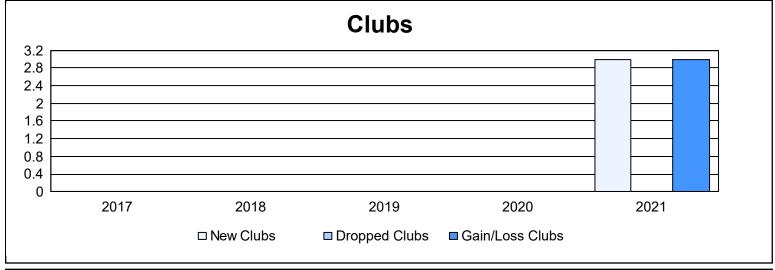

District 27 D1 As of June 2021 Cumulative

| Year      | New<br>Clubs | Dropped<br>Clubs | Gain/<br>Loss<br>Clubs | New<br>Members | Charter<br>Members | Reinstate<br>Members | Transfer<br>Members | Total<br>Member<br>Added | Total<br>Members<br>Dropped | Gain/<br>Loss<br>Members |
|-----------|--------------|------------------|------------------------|----------------|--------------------|----------------------|---------------------|--------------------------|-----------------------------|--------------------------|
| 2016-2017 | 0            | 0                | 0                      | 180            | 0                  | 7                    | 5                   | 192                      | 207                         | -15                      |
| 2017-2018 | 0            | 0                | 0                      | 209            | 0                  | 5                    | 6                   | 220                      | 240                         | -20                      |
| 2018-2019 | 0            | 0                | 0                      | 155            | 1                  | 10                   | 6                   | 172                      | 261                         | -89                      |
| 2019-2020 | 0            | 0                | 0                      | 133            | 1                  | 5                    | 1                   | 140                      | 194                         | -54                      |
| 2020-2021 | 3            | 0                | 3                      | 129            | 87                 | 5                    | 3                   | 224                      | 186                         | 38                       |
| Average   | 1            | 0                | 1                      | 161            | 18                 | 6                    | 4                   | 190                      | 218                         | -28                      |